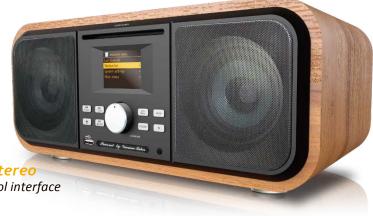

## echoEliteVi

Vacuum Tube Internet Radio

- All-in-One Vacuum Tube Radio / Stereo combines the CD player, speaker and control interface into ONE device with Vacuum Tubes.
- Modern Radio equipped with Vacuum Tubes
   unsleashes the most original, pure and natural sound through
   its friendly interface.
- New Innovative Grounding Technology provides noise cancellation and safety.
- Qualcomm® aptX HD
  with aptX HD, you can enjoy listening to your music
  at the highest audible when using a wireless device.
- Exchangeable Vacuum Tube Back-Cover design brings you different sounds enjoyment by changing different type of vacuum tubes.
- CR Equalizer Circuit Designed colors the sound and enriches the melody.
- 4" Full Range Inner-Magnetic Speaker with Vacuum Tubes enhances the characteristic of Vacuum Tubes as a perfect combination.
- Powered by Vacuum Tube delivers intense vocals and orchestras with High-Resolution.
- Standby Detection Technology saves power to extend the life of Vacuum Tubes.

Function: Internet / DAB+ / CD (Slot-In) / Bluetooth / Alarm / Sleep / Clock / AUX / USB port for music playback

TFT Display: 2.8" TFT Full-Color Display

Vacuum Tube (Power-Amplifier): 6P14 x 2 (or EL84/6BQ5)
Vacuum Tube (Pre-Amplifier): 6N2 x 2 (or 12AX7B)

**Amplifier Power:**  $3W \times 2 RMS 4\Omega @ 10\% THD; <math>5W \times 2 4\Omega (MAX)$ 

**Speaker:** 4" Full-Range of Internal-Magnetic Driver **CD Player:** Audio CD / CD-R / CD-RW / Playback Support **Dimension:** 450mm(W) x 186mm(H) x 267.2mm(D)

Cabinet: Wood