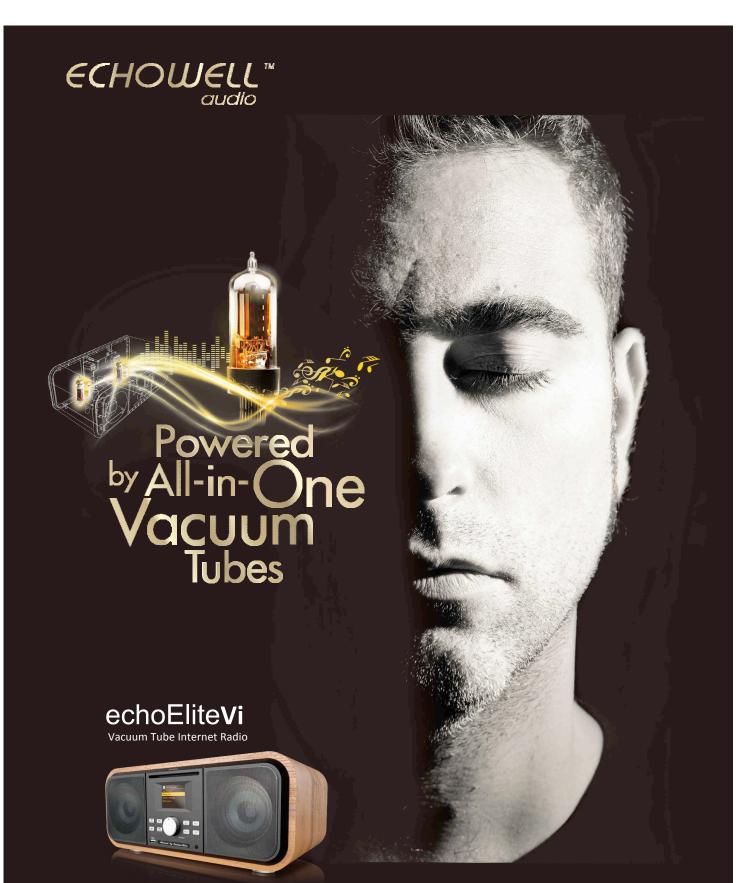

New Innovative Grounding and Audio Amplifier Technologies make Vacuum Tube Amplifier Smaller but Powerful.

Patents Pending

## echoEliteVi

Vacuum Tube Internet Radio

- All-in-One Vacuum Tube Radio / Stereo combines the CD player, speaker and control interface into ONE device with Vacuum Tubes.
- Modern Radio equipped with Vacuum Tubes
   unsleashes the most original, pure and natural sound through
   its friendly interface.
- New Innovative Grounding Technology provides noise cancellation and safety.
- Qualcomm® aptX HD
  with aptX HD, you can enjoy listening to your music
  at the highest audible when using a wireless device.
- Exchangeable Vacuum Tube Back-Cover design brings you different sounds enjoyment by changing different type of vacuum tubes.
- CR Equalizer Circuit Designed colors the sound and enriches the melody.
- 4" Full Range Inner-Magnetic Speaker with Vacuum Tubes enhances the characteristic of Vacuum Tubes as a perfect combination.
- Powered by Vacuum Tube delivers intense vocals and orchestras with High-Resolution.
- Standby Detection Technology saves power to extend the life of Vacuum Tubes.