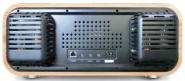

Function: Internet / DAB+ / CD (Slot-In) / Bluetooth / Alarm / Sleep / Clock / AUX / USB port for music playback

TFT Display: 2.8" TFT Full-Color Display

Vacuum Tube (Power-Amplifier): 6P14 x 2 (or EL84/6BQ5)
Vacuum Tube (Pre-Amplifier): 6N2 x 2 (or 12AX7B)

**Amplifier Power:**  $3W \times 2 RMS 4\Omega @ 10\% THD; <math>5W \times 2 4\Omega (MAX)$ 

**Speaker:** 4" Full-Range of Internal-Magnetic Driver **CD Player:** Audio CD / CD-R / CD-RW / Playback Support **Dimension:** 450mm(W) x 186mm(H) x 267.2mm(D)