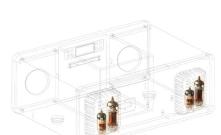

New Innovative Grounding and Audio Amplifier Technologies make Vacuum Tube Amplifier Smaller but Powerful.

**Patents Pending** 

- All-in-One Vacuum Tube Radio / Stereo combines the CD player, speaker and control interface into ONE device with Vacuum Tubes.
- Modern Radio equipped with Vacuum Tubes unsleashes the most original, pure and natural sound through its friendly interface.
- New Innovative Grounding Technology provides noise cancellation and safety.
- Qualcomm aptX HD with aptX HD, you can enjoy listening to your music at the highest audible when using a wireless device.
- Exchangeable Vacuum Tube Back-Cover design brings you different sounds enjoyment by changing different type of vacuum tubes.
- CR Equalizer Circuit Designed colors the sound and enriches the melody.
- 4" Full Range Inner-Magnetic Speaker with Vacuum Tubes enhances the characteristic of Vacuum Tubes as a perfect combination.
- Powered by Vacuum Tube delivers intense vocals and orchestras with High-Resolution.
- Standby Detection Technology saves power to extend the life of Vacuum Tubes.

Function: Internet / CD (Tray) / Bluetooth / DAB+ / Alarm / Sleep / Clock / AUX / USB music playback

LCD Display: 3" Rectangle Character Dot Matrix High Bright LCD Vacuum Tube (Power-Amplifier): 6P14 x 2 (or EL84/6BQ5) Vacuum Tube (Pre-Amplifier): 6N2 x 2 (or 12AX7B)

**Amplifier Power:**  $3W \times 2 \text{ RMS } 4\Omega @ 10\% \text{ THD; } 5W \times 2 4\Omega \text{ (MAX)}$ Speaker: 3" Full Range External-Magnetic Speaker with Vacuum Tubes

CD Player: Audio CD / CD-R / CD-RW / Playback Support **Dimension:** 420mm(W) x 171mm(H) x 318.5mm(D)