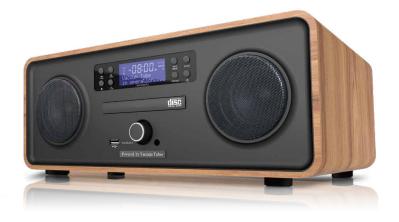

Function: Internet / CD (Tray) / Bluetooth / DAB+ / Alarm / Sleep / Clock / AUX / USB music playback

LCD Display: 3" Rectangle Character Dot Matrix High Bright LCD Vacuum Tube (Power-Amplifier): 6P14 x 2 (or EL84/6BQ5) Vacuum Tube (Pre-Amplifier): 6N2 x 2 (or 12AX7B)

**Amplifier Power:**  $3W \times 2 \text{ RMS } 4\Omega @ 10\% \text{ THD; } 5W \times 2 4\Omega \text{ (MAX)}$ Speaker: 3" Full Range External-Magnetic Speaker with Vacuum Tubes

CD Player: Audio CD / CD-R / CD-RW / Playback Support **Dimension:** 420mm(W) x 171mm(H) x 318.5mm(D)

Cabinet: Wooden