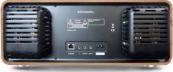

New Innovative Grounding and Audio Amplifier Technologies make Vacuum Tube Amplifier Smaller but Powerful.

**Patents Pending** 

- All-in-One Vacuum Tube Radio / Stereo combines the CD player, speaker and control interface into ONE device with Vacuum Tubes.
- Modern Radio equipped with Vacuum Tubes unsleashes the most original, pure and natural sound through its friendly interface.
- New Innovative Grounding Technology provides noise cancellation and safety.
- Qualcomm aptX HD with aptX HD, you can enjoy listening to your music at the highest audible when using a wireless device.
- Exchangeable Vacuum Tube Back-Cover design brings you different sounds enjoyment by changing different type of vacuum tubes.
- CR Equalizer Circuit Designed colors the sound and enriches the melody.
- 4" Full Range Inner-Magnetic Speaker with Vacuum Tubes enhances the characteristic of Vacuum Tubes as a perfect combination.
- Powered by Vacuum Tube delivers intense vocals and orchestras with High-Resolution.
- Standby Detection Technology saves power to extend the life of Vacuum Tubes.

Function: Internet / CD (Tray) / Bluetooth / DAB+ / Alarm / Sleep / Clock / AUX / USB music playback

LCD Display: 3" Rectangle Character Dot Matrix High Bright LCD Vacuum Tube (Power-Amplifier): 6P14 x 2 (or EL84/6BQ5) Vacuum Tube (Pre-Amplifier): 6N2 x 2 (or 12AX7B)

**Amplifier Power:**  $3W \times 2 \text{ RMS } 4\Omega @ 10\% \text{ THD; } 5W \times 2 4\Omega \text{ (MAX)}$ Speaker: 3" Full Range External-Magnetic Speaker with Vacuum Tubes

CD Player: Audio CD / CD-R / CD-RW / Playback Support **Dimension:** 420mm(W) x 171mm(H) x 318.5mm(D)

Cabinet: Wooden