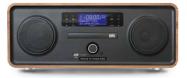

Function: Internet / CD (Tray) / Bluetooth / DAB+ / Alarm / Sleep / Clock / AUX / USB music playback

LCD Display: 3" Rectangle Character Dot Matrix High Bright LCD Vacuum Tube (Power-Amplifier): 6P14 x 2 (or EL84/6BQ5) Vacuum Tube (Pre-Amplifier): 6N2 x 2 (or 12AX7B)

**Amplifier Power:**  $3W \times 2 \text{ RMS } 4\Omega @ 10\% \text{ THD; } 5W \times 2 4\Omega \text{ (MAX)}$ Speaker: 3" Full Range External-Magnetic Speaker with Vacuum Tubes

CD Player: Audio CD / CD-R / CD-RW / Playback Support **Dimension:** 420mm(W) x 171mm(H) x 318.5mm(D)

Cabinet: Wooden