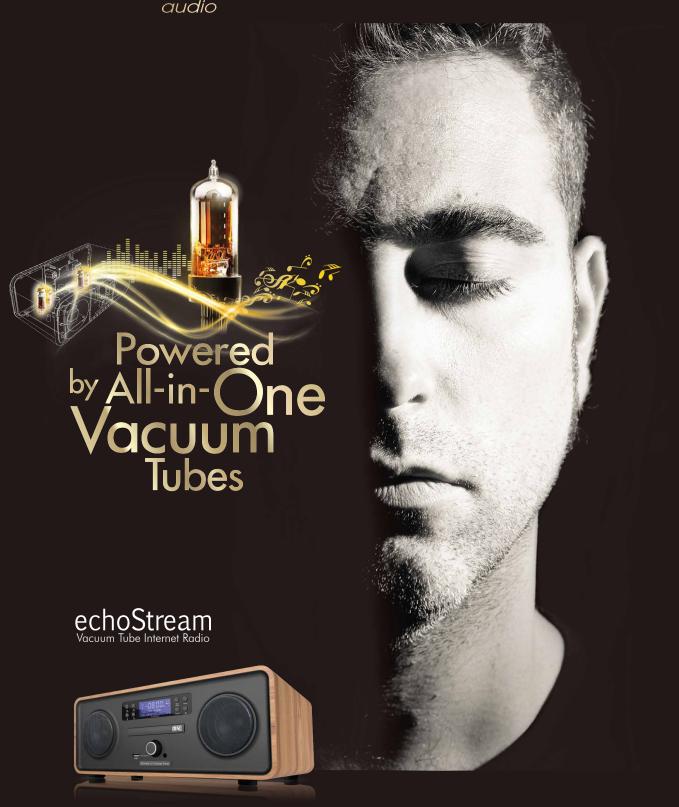

New Innovative Grounding and Audio Amplifier Technologies make Vacuum Tube Amplifier Smaller but Powerful.

**Patents Pending** 

- All-in-One Vacuum Tube Radio / Stereo combines the CD player, speaker and control interface into ONE device with Vacuum Tubes.
- Modern Radio equipped with Vacuum Tubes unsleashes the most original, pure and natural sound through its friendly interface.
- New Innovative Grounding Technology provides noise cancellation and safety.
- Qualcomm aptX HD with aptX HD, you can enjoy listening to your music at the highest audible when using a wireless device.
- Exchangeable Vacuum Tube Back-Cover design brings you different sounds enjoyment by changing different type of vacuum tubes.
- CR Equalizer Circuit Designed colors the sound and enriches the melody.
- 4" Full Range Inner-Magnetic Speaker with Vacuum Tubes enhances the characteristic of Vacuum Tubes as a perfect combination.
- Powered by Vacuum Tube delivers intense vocals and orchestras with High-Resolution.
- Standby Detection Technology saves power to extend the life of Vacuum Tubes.

Function: Internet / CD (Tray) / Bluetooth / DAB+ / Alarm / Sleep / Clock / AUX / USB music playback

LCD Display: 3" Rectangle Character Dot Matrix High Bright LCD Vacuum Tube (Power-Amplifier): 6P14 x 2 (or EL84/6BQ5) Vacuum Tube (Pre-Amplifier): 6N2 x 2 (or 12AX7B)

**Amplifier Power:**  $3W \times 2 \text{ RMS } 4\Omega @ 10\% \text{ THD; } 5W \times 2 4\Omega \text{ (MAX)}$ Speaker: 3" Full Range External-Magnetic Speaker with Vacuum Tubes

CD Player: Audio CD / CD-R / CD-RW / Playback Support **Dimension:** 420mm(W) x 171mm(H) x 318.5mm(D)